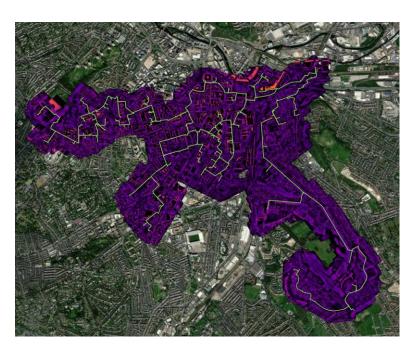

# Large Area Aerial Thermography

290 hectares

Nottingham: Jan 2019

347 hectares

UK: Feb 2021 & Jan 2022