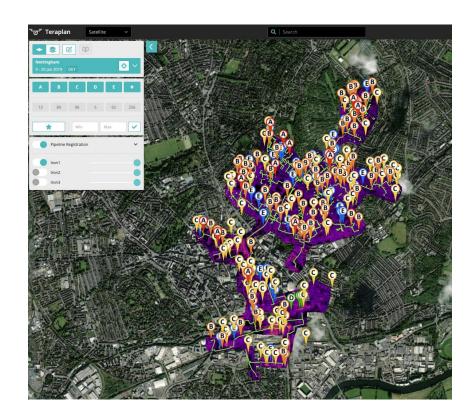

# Large Area Aerial Thermography

290 hectares

Nottingham: Jan 2019

347 hectares

UK: Feb 2021 & Jan 2022

# Teraplan – Complete & Systematic

- Tagging and filtering to categorise, prioritise and to monitor work status.
- Pipe routes can be compared to record drawings. 'GIS' layering.
- Comparison of data from year to year emerging problems and trends and assessing results of maintenance.
- Maintenance Scheduling critical and emerging future leaks.
- Multiple Users with specific access and editing rights.
- Google Streetview integrated