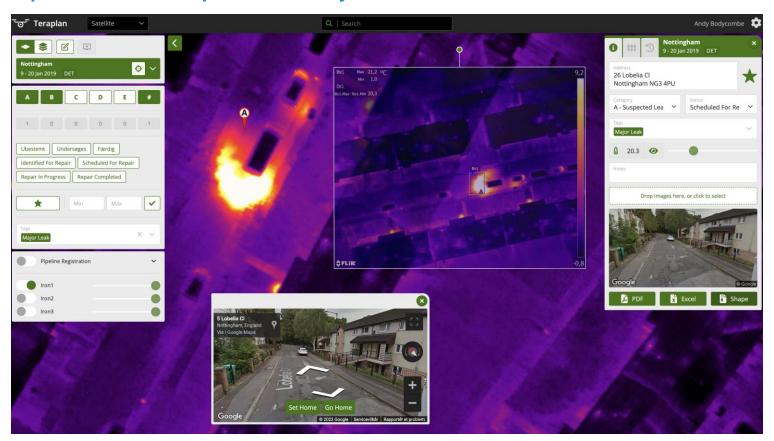

## Processing & Reporting

- Thousands of radiometric thermal images captured (circa 600GB)
- Processed to form a network-wide thermal orthomosaic (ironbow & monochrome palettes) tuned to highlight 'delta-Ts' from DHN network components.
- Geolocation checked and aligned.
- Anomalies identified and categorised.
- All reported via web-based 'Teraplan' 'Handover'

# Teraplan – Complete & Systematic

- Tagging and filtering to categorise, prioritise and to monitor work status.
- Pipe routes can be compared to record drawings. 'GIS' layering.
- Comparison of data from year to year emerging problems and trends and assessing results of maintenance.
- Maintenance Scheduling critical and emerging future leaks.
- Multiple Users with specific access and editing rights.
- Google Streetview integrated

#### **Key Benefits**

- COST SAVINGS by reduced water and heat loss through early detection of all leaks - not just major ones.
- FUTURE LEAK identification.
- FAST data capture in areas 'inaccessible' to hand-held cameras.
- PLAN and PRIORITISE maintenance schedules and budgets.
- ACCURATE data = targeted street works.
- MULTIPLE USE DATA e.g. maps can be 'tuned' to show rooftop heat loss.