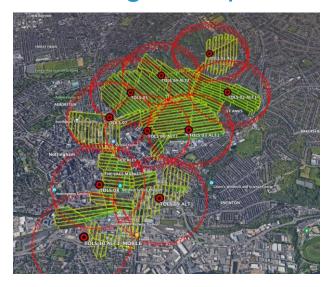

# Large Area Aerial Thermography

290 hectares

Nottingham: Jan 2019

347 hectares

UK: Feb 2021 & Jan 2022

# Planning & Capture

Car parks, Schools, City Parks, Bridges, Shopping Centre Roofs, Churchyards, City Squares. . .

Work with multiple stakeholders to identify safe Take-Off and Landing Sites (TOLS) - 10 flights over 2 nights for Nottingham. Site recce in advance.