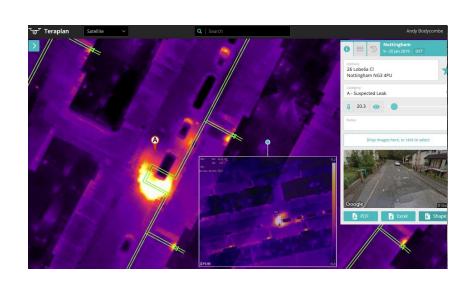

## Processing & Reporting

- Thousands of radiometric thermal images captured (circa 600GB)
- Processed to form a network-wide thermal orthomosaic (ironbow & monochrome palettes) tuned to highlight 'delta-Ts' from DHN network components.
- Geolocation checked and aligned.
- Anomalies identified and categorised.
- All reported via web-based 'Teraplan' 'Handover'

# Teraplan – Complete & Systematic

- Tagging and filtering to categorise, prioritise and to monitor work status.
- Pipe routes can be compared to record drawings. 'GIS' layering.
- Comparison of data from year to year emerging problems and trends and assessing results of maintenance.
- Maintenance Scheduling critical and emerging future leaks.
- Multiple Users with specific access and editing rights.
- Google Streetview integrated