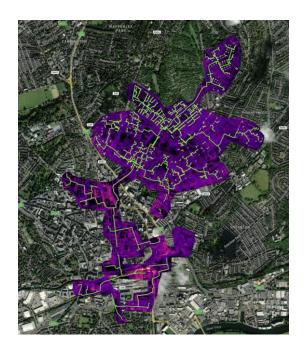

# Large Area Aerial Thermography

290 hectares

Nottingham: Jan 2019

347 hectares

UK: Feb 2021 & Jan 2022